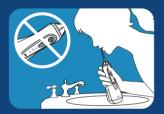

**B.** Insert tip until it clicks into place. To remove tip, push the tip eject button.

**C.** Lift the flip top on reservoir and fill with warm water. Refill as needed.

## waterpik waterflosser

## **QUICK START GUIDE**

**Cordless Advanced 500 Series** 

**A.** Lean over sink. Place tip in mouth. Close lips enough to prevent splashing. Turn power ON. Press Mode button to adjust pressure.

**B.** Start on low pressure and increase to your liking. Keep unit upright during use to ensure continuous water flow.