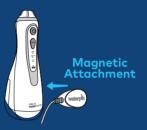

## **QUICK START GUIDE**

Cordless Advanced 500 Series

**A**. Charge unit for 4 hours by placing the magnetic charger on the front of the unit.

**Caution:** Do not press tip eject button while unit is running.