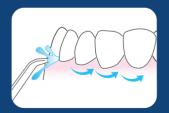

**C.** Aim water at the gumline at a 90 degree angle. Follow the gumline and pause briefly between teeth.

TO AVOID MESS: KEEP TIP IN MOUTH WHILE UNIT IS ON.