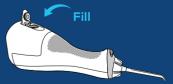

**B.** Insert tip until it clicks into place. To remove tip, push the tip eject button.

**C.** Lift the flip top on reservoir and fill with warm water. Refill as needed.