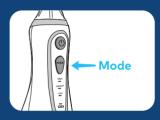

## **QUICK START GUIDE**

**Cordless Advanced 500 Series** 

**A.** Lean over sink. Place tip in mouth. Close lips enough to prevent splashing. Turn power ON. Press Mode button to adjust pressure.

**B.** Start on low pressure and increase to your liking. Keep unit upright during use to ensure continuous water flow.