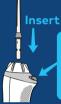

**B.** Insert tip until it clicks into place. To remove tip, push the tip eject button.

**C.** Lift the flip top on reservoir and fill with warm water. Refill as needed.